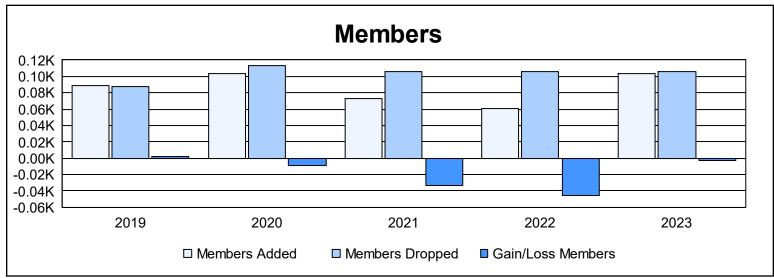

District 202 J As of June 2023 Cumulative

| Year      | New<br>Clubs | Dropped<br>Clubs | Gain/<br>Loss<br>Clubs | New<br>Members | Charter<br>Members | Reinstate<br>Members | Transfer<br>Members | Total<br>Member<br>Added | Total<br>Members<br>Dropped | Gain/<br>Loss<br>Members |
|-----------|--------------|------------------|------------------------|----------------|--------------------|----------------------|---------------------|--------------------------|-----------------------------|--------------------------|
| 2018-2019 | 0            | 3                | -3                     | 71             | 2                  | 0                    | 16                  | 89                       | 87                          | 2                        |
| 2019-2020 | 1            | 3                | -2                     | 54             | 42                 | 1                    | 7                   | 104                      | 113                         | -9                       |
| 2020-2021 | 0            | 0                | 0                      | 55             | 3                  | 0                    | 15                  | 73                       | 106                         | -33                      |
| 2021-2022 | 0            | 0                | 0                      | 52             | 0                  | 1                    | 8                   | 61                       | 106                         | -45                      |
| 2022-2023 | 0            | 0                | 0                      | 87             | 3                  | 3                    | 10                  | 103                      | 106                         | -3                       |
| Average   | 0            | 1                | -1                     | 64             | 10                 | 1                    | 11                  | 86                       | 104                         | -18                      |