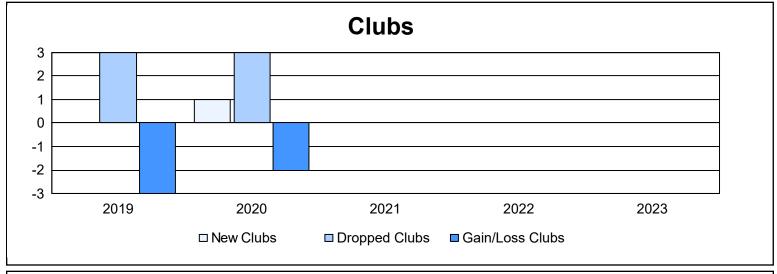

District 202 J As of June 2023 Cumulative

| Year      | New<br>Clubs | Dropped<br>Clubs | Gain/<br>Loss<br>Clubs | New<br>Members | Charter<br>Members | Reinstate<br>Members | Transfer<br>Members | Total<br>Member<br>Added | Total<br>Members<br>Dropped | Gain/<br>Loss<br>Members |
|-----------|--------------|------------------|------------------------|----------------|--------------------|----------------------|---------------------|--------------------------|-----------------------------|--------------------------|
| 2018-2019 | 0            | 3                | -3                     | 71             | 2                  | 0                    | 16                  | 89                       | 87                          | 2                        |
| 2019-2020 | 1            | 3                | -2                     | 54             | 42                 | 1                    | 7                   | 104                      | 113                         | -9                       |
| 2020-2021 | 0            | 0                | 0                      | 55             | 3                  | 0                    | 15                  | 73                       | 106                         | -33                      |
| 2021-2022 | 0            | 0                | 0                      | 52             | 0                  | 1                    | 8                   | 61                       | 106                         | -45                      |
| 2022-2023 | 0            | 0                | 0                      | 87             | 3                  | 3                    | 10                  | 103                      | 106                         | -3                       |
| Average   | 0            | 1                | -1                     | 64             | 10                 | 1                    | 11                  | 86                       | 104                         | -18                      |